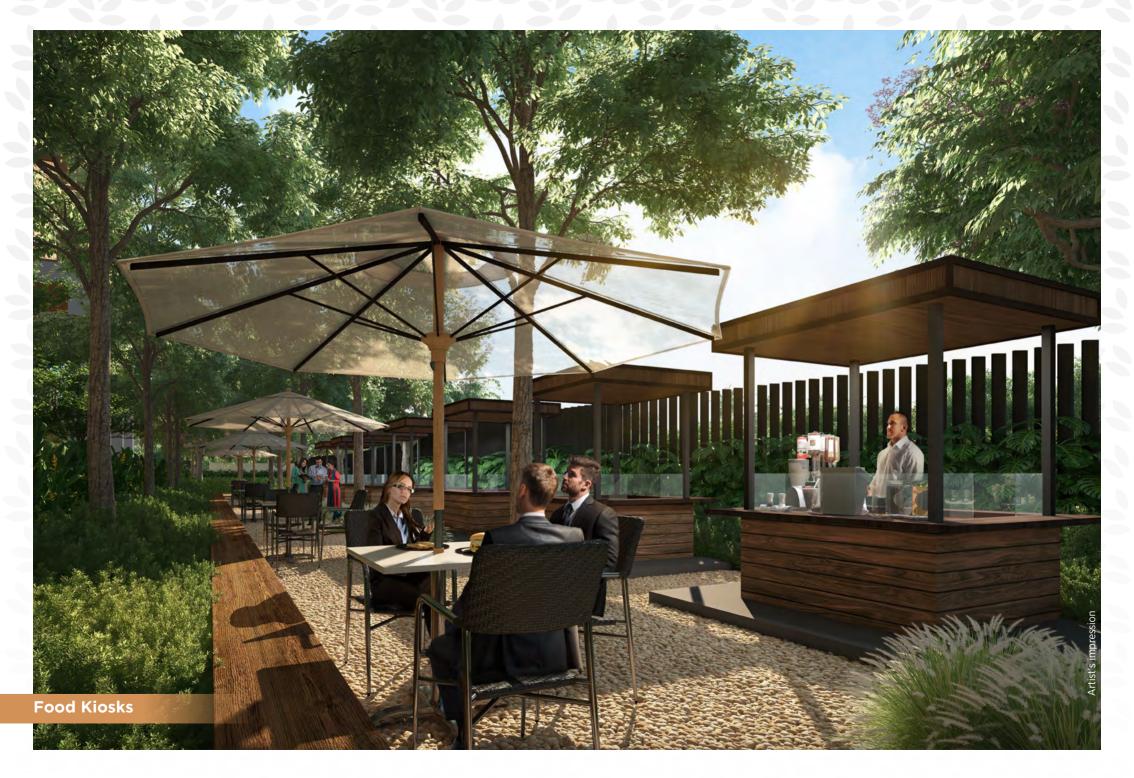

- 3 towers
- B+G+11
- Smart offices 550 sq. ft. onwards
- Boutique offices with private terrace
- Well-being compliant design
- Outdoor work-benches
- Neighbour to a thriving business park
- Fibre-ready smart office spaces
- Covered & open parking spaces
- Multiple F&B kiosks and refreshment zones

Strategic placement of water treatment and filtration system

Nourishment

Provision of kiosks on the concourse for healthy food options and dedicated eating spaces

Maximum natural lighting in sync with Circadian Rhythm

Spaces for fitness activities and option to accommodate exercise in daily routine

Comfort

Outdoor workbenches and informal meeting areas in nature. Ergonomically designed smart workspaces with special care towards olfactory comfort.