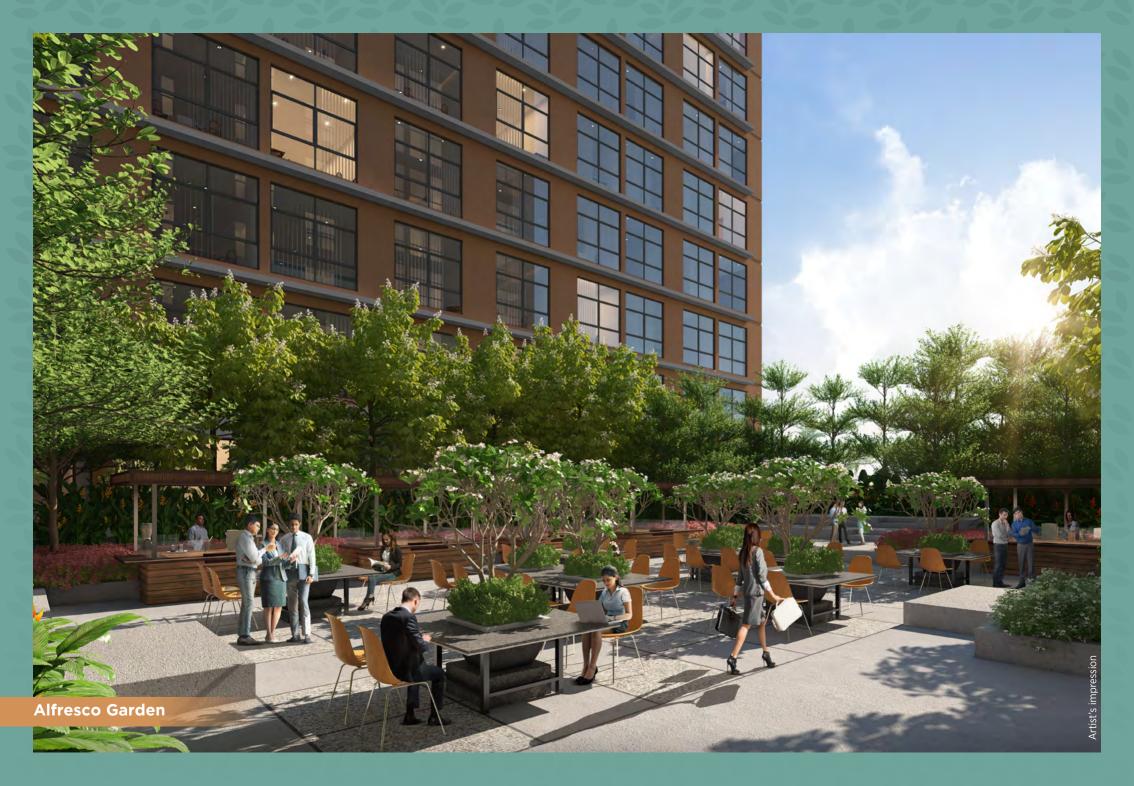

Spaces for fitness activities and option to accommodate exercise in daily routine

Comfort

Outdoor workbenches and informal meeting areas in nature. Ergonomically designed smart workspaces with special care towards olfactory comfort.

Numerous social interaction and unwinding spaces. Greenscape overlooking urban forest to soothe your nerves