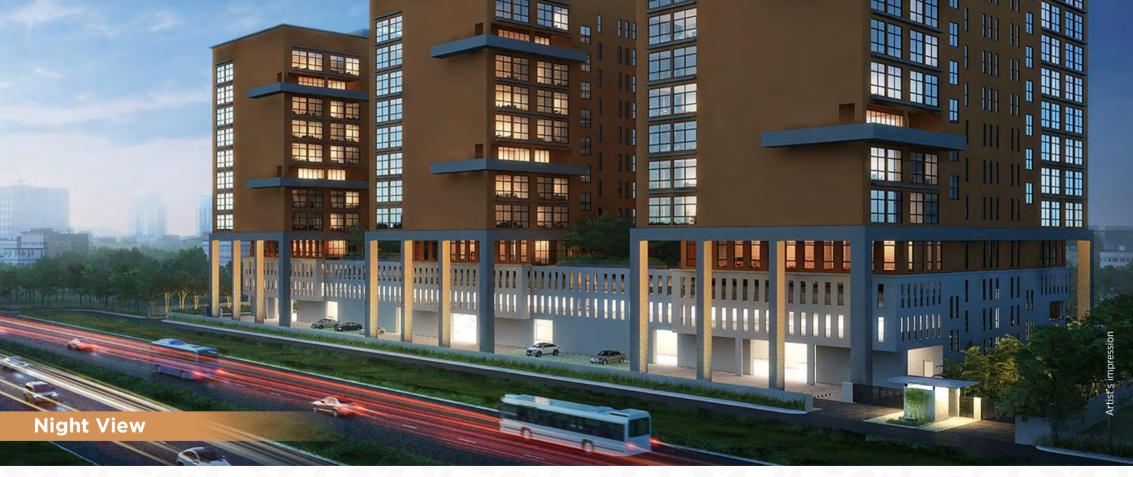

#### IN THIS EVER-EVOLVING WORLD, WE'VE PUT ECOto SPACE

Working from home under the new normal has its perks. Flexible work hours and zero travel time being some of them. But somewhere amid those perks, getting together for team meets, the privacy of one's own cubicle and those brainstorming sessions go amiss. As a result, you yearn for a proper work environment. Presenting a workplace that is designed for the New Age. **Ecospace Business Towers** is a perfect destination that looks after its employees and promotes productivity. It is a place where nature is seamlessly integrated into workspaces. Where spaces for indoor and outdoor activities are planned to make your work life more lively.

- 3 towers
- B+G+11
- Smart offices 550 sq. ft. onwards
- Boutique offices with private terrace
- Well-being compliant design
- Outdoor work-benches
- Neighbour to a thriving business park
- Fibre-ready smart office spaces
- Covered & open parking spaces
- Multiple F&B kiosks and refreshment zones