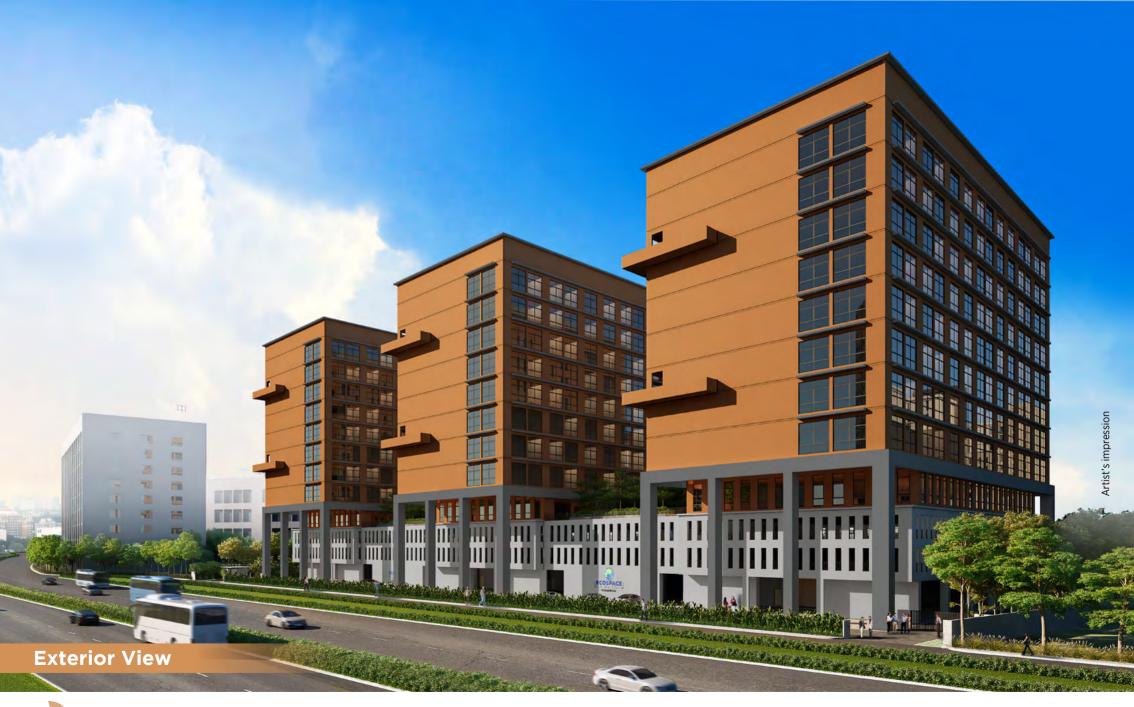

#### IN THIS EVER-EVOLVING WORLD, WE'VE PUT ECOto SPACE

Working from home under the new normal has its perks. Flexible work hours and zero travel time being some of them. But somewhere amid those perks, getting together for team meets, the privacy of one's own cubicle and those brainstorming sessions go amiss. As a result, you yearn for a proper work environment. Presenting a workplace that is designed for the New Age. **Ecospace Business Towers** is a perfect destination that looks after its employees and promotes productivity. It is a place where nature is seamlessly integrated into workspaces. Where spaces for indoor and outdoor activities are planned to make your work life more lively.

- 3 towers
- B+G+11
- Smart offices 550 sq. ft. onwards
- Boutique offices with private terrace
- Well-being compliant design
- Outdoor work-benches
- Neighbour to a thriving business park
- Fibre-ready smart office spaces
- Covered & open parking spaces
- Multiple F&B kiosks and refreshment zones