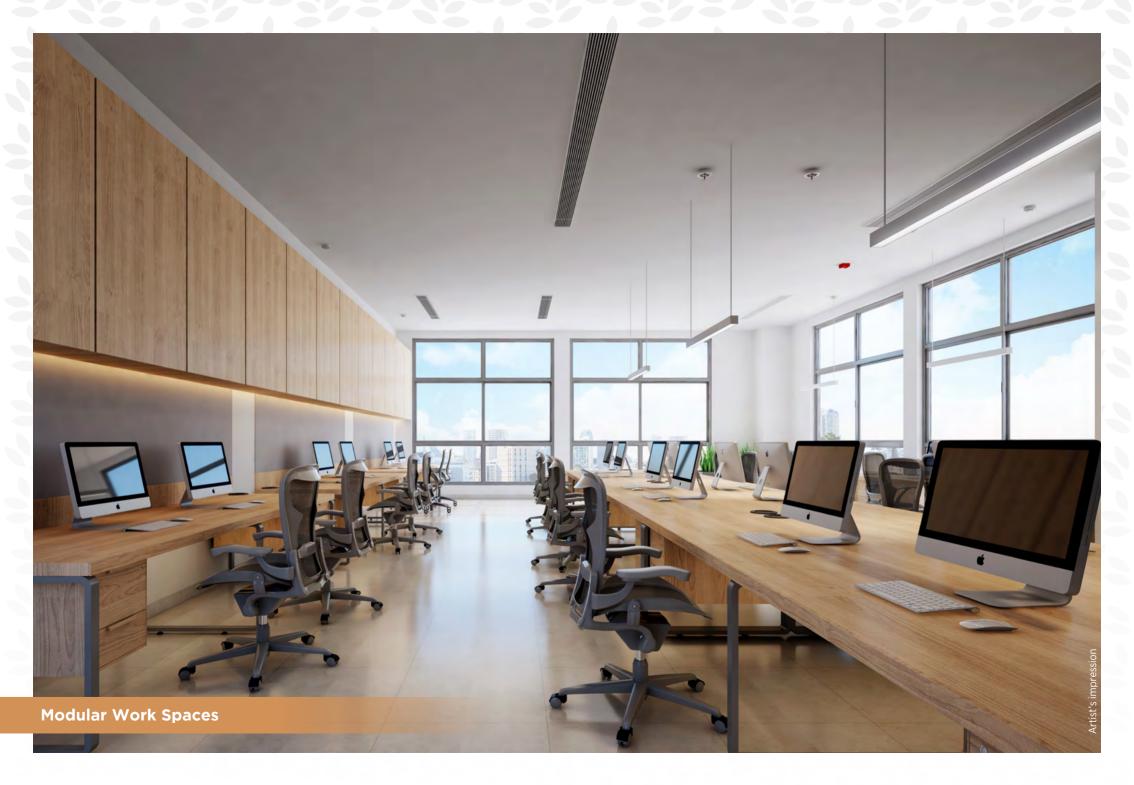

Openable windows for better indoor air quality

Modular workspaces for easy customisation

Maximum natural lighting in sync with Circadian Rhythm

(X)

Spaces for fitness activities

**Open-Air Workbenches** 

### Smart Generation Smart Workspace

Provision for individual restroom facility in select units

Independent VRV system for air conditioning