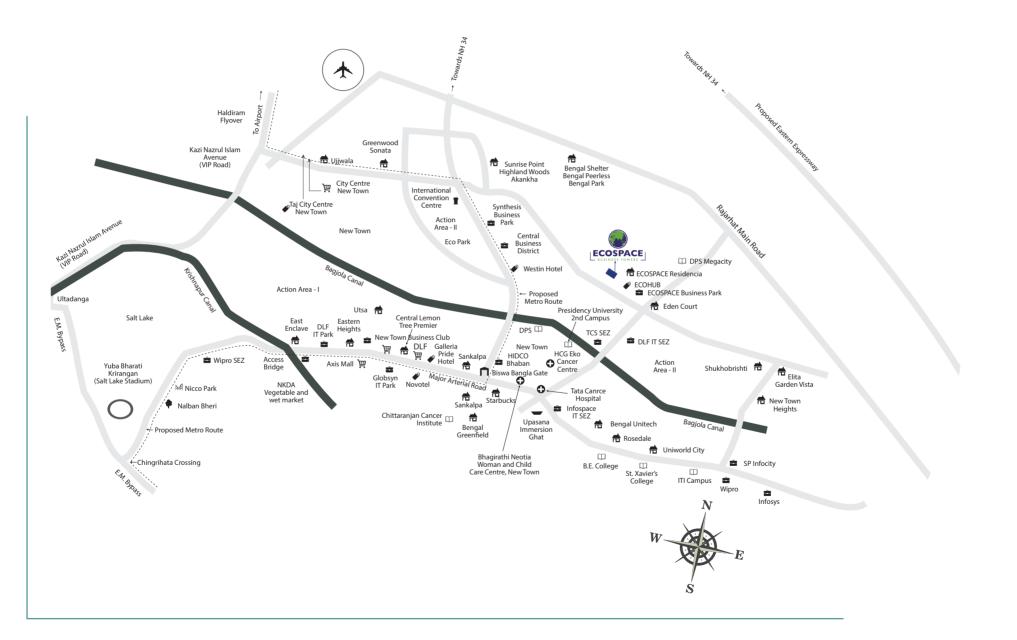

### Located in the heart of prosperity

## The 15-minute convenient neighbourhood

 Novotel – 4.5 km TCS (Gitanjali Park) – 0.8 km Infospace IT SEZ – 2.2 km Axis Mall – 4.6 km Tata Medical Centre – 2.3 km • DLF IT Park – 5.6 km • Metro Station (Proposed) – 2.8 km Taj City Centre New Town – 7.5 km • Westin – 2.8 km • IBM (Sec V) – 7.6 km Convention Centre – 2.8 km • Wipro SEZ – 8.7 km • Eco Park – 3 km Cognizant Techno Complex – 9 km • Dum Dum Airport – 10.7 km Bhagirathi Neotia Woman and Child Care Centre - 3.5 km