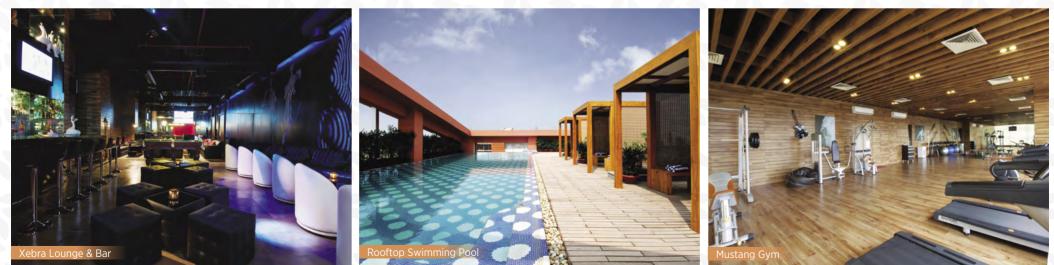

- 3 towers
- B+G+11
- Smart offices 550 sq. ft. onwards
- Boutique offices with private terrace
- Well-being compliant design
- Outdoor work-benches
- Neighbour to a thriving business park
- Fibre-ready smart office spaces
- Covered & open parking spaces
- Multiple F&B kiosks and refreshment zones

Spaces for fitness activities and option to accommodate exercise in daily routine

Comfort

Outdoor workbenches and informal meeting areas in nature. Ergonomically designed smart workspaces with special care towards olfactory comfort.