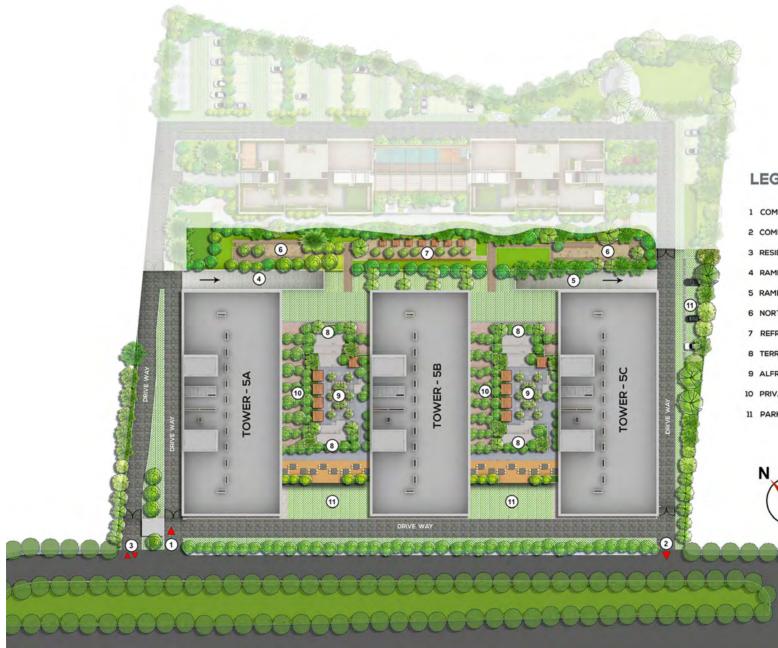

#### Master Plan

#### LEGENDS

- 1 COMMERCIAL ENTRY
- 2 COMMERCIAL EXIT
- **3 RESIDENTIAL ENTRY / EXIT**
- 4 RAMP DOWN
- 5 RAMP UP
- 6 NORTH BIO-PHILIC DECK
- 7 REFRESHMENT PLAZA
- 8 TERRACED GARDEN
- 9 ALFRESCO GARDEN
- 10 PRIVATE GARDENS
- 11 PARKING