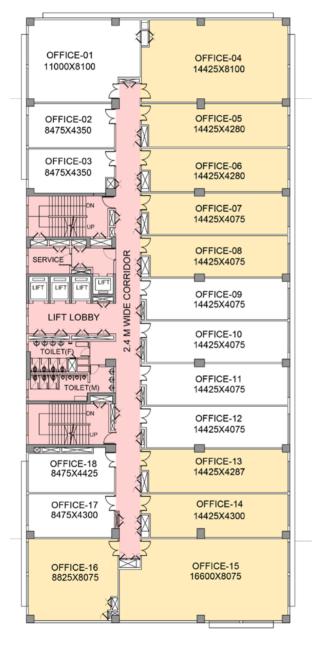

ities and option to accommodate exercise in daily routine



Comfort

Outdoor workbenches and informal meeting areas in nature. Ergonomically designed smart workspaces with special care towards olfactory comfort.



Numerous social interaction and unwinding spaces. Greenscape overlooking urban forest to soothe your nerves



### Smart Generation Smart Workspace



Provision for individual restroom facility in select units

Independent VRV system for air conditioning











#### Master Plan



#### LEGENDS

- 1 COMMERCIAL ENTRY
- 2 COMMERCIAL EXIT
- **3 RESIDENTIAL ENTRY / EXIT**
- 4 RAMP DOWN
- 5 RAMP UP
- 6 NORTH BIO-PHILIC DECK
- 7 REFRESHMENT PLAZA
- 8 TERRACED GARDEN
- 9 ALFRESCO GARDEN
- 10 PRIVATE GARDENS
- 11 PARKING



mayabious art

#### Typical Floor Plan and Area Statement



TOWER "5B"

### Located in the heart of prosperity



## The 15-minute convenient neighbourhood

 Novotel – 4.5 km TCS (Gitanjali Park) – 0.8 km Infospace IT SEZ – 2.2 km Axis Mall – 4.6 km Tata Medical Centre – 2.3 km • DLF IT Park – 5.6 km • Metro Station (Proposed) – 2.8 km Taj City Centre New Town – 7.5 km • Westin – 2.8 km • IBM (Sec V) – 7.6 km Convention Centre – 2.8 km • Wipro SEZ – 8.7 km • Eco Park – 3 km Cognizant Techno Complex – 9 km • Dum Dum Airport – 10.7 km Bhagirathi Neotia Woman and Child Care Centre - 3.5 km

## Ecospace Business Park Enabling Synergies



## Ecohub 10-year complimentary membership







### **AmbujaNeotia**

A Project of Bengal Ambuja Housing Development Limited (A JV Company of West Bengal Housing Board & Ambuja Neotia Group)

| Registered Office